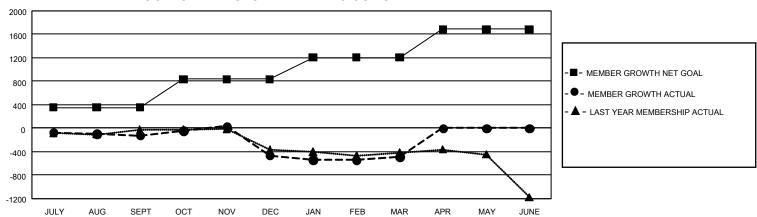

## GOALS AND ACTUAL MEMBERS CUMULATIVE

| DROPPED CLUBS: 35 |       | 692 CLUBS OF 1,319 ADDED 1<br>OR MORE NEW MEMBERS | GENDER DISTRIBUTION       |                 |  |
|-------------------|-------|---------------------------------------------------|---------------------------|-----------------|--|
|                   |       |                                                   | MALE                      | 23,077 (67.34%) |  |
|                   |       |                                                   | FEMALE                    | 11,166 (32.59%) |  |
| DROPPED MEMBERS   |       |                                                   | NON BINARY                | 1 (0.00%)       |  |
| DECEASED          | 457   |                                                   | PREFER NOT TO ANSWER      | 23 (0.07%)      |  |
| CLUB CANCELLED    | 253   |                                                   | TOTAL FAMILY UNIT MEMBERS | 6,512           |  |
| OTHER             | 2,199 | CLICK HERE FOR                                    |                           | - 7,1           |  |
| TOTAL             | 2,909 | CUMULATIVE MEMBERSHIP  DATA                       | FAMILY MEMBERS PAYING HA  | LF DUES 3,346   |  |

| Members               |                           |                         |                                                    |  |  |  |  |  |
|-----------------------|---------------------------|-------------------------|----------------------------------------------------|--|--|--|--|--|
| RESULTS FOR 2023-2024 |                           |                         |                                                    |  |  |  |  |  |
| QUARTER               | MEMBER GROWTH NET<br>GOAL | MEMBER GROWTH<br>ACTUAL | DROPPED MEMBERS<br>ACTUAL (including<br>transfers) |  |  |  |  |  |
| JULY/AUG/SE           | EPT 354                   | 977                     | 1,023                                              |  |  |  |  |  |
| OCT/NOV/DE            | C 481                     | 862                     | 1,139                                              |  |  |  |  |  |
| JAN/FEB/MAF           | R 372                     | 818                     | 747                                                |  |  |  |  |  |
| APR/MAY/JUI           | NE 479                    | 0                       | 0                                                  |  |  |  |  |  |