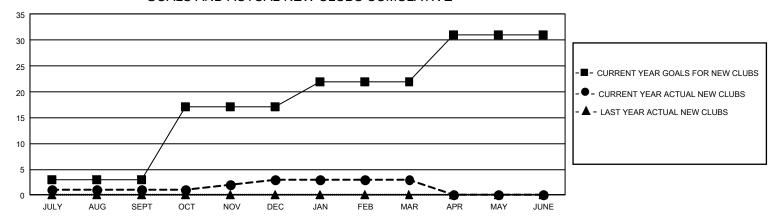

## GOALS AND ACTUAL NEW CLUBS CUMULATIVE

## GMT Constitutional Area 1, Group E

REPORT DOES NOT INCLUDE CLUBS IN UNDISTRICTED AREAS.

|               | Cluk          | os .        |               |               |       |
|---------------|---------------|-------------|---------------|---------------|-------|
|               | RESULTS FOR   | R 2023-2024 |               |               | RE    |
| QUARTER       | NEW CLUB GOAL | NEW CLUBS   | DROPPED CLUBS | QUARTER MEMBE | R GRO |
| JULY/AUG/SEPT | 9             | 1           | 8             | JULY/AUG/SEPT | 35    |
| OCT/NOV/DEC   | 42            | 2           | 22            | OCT/NOV/DEC   | 48    |
| JAN/FEB/MAR   | 15            | 0           | 5             | JAN/FEB/MAR   | 37    |
| APR/MAY/JUNE  | 27            | 0           | 0             | APR/MAY/JUNE  | 47    |